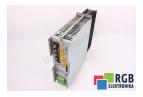

## Repair KDS 1.1-050-300-W0-220 BOSCH REXROTH

We will repair every BOSCH REXROTH device. If you cannot find the device that interests you, please contact us. We collect the devices **free of charge** via a courier or in person, thanks to which we are able to carry out the repair within several hours. We will diagnose your equipment **for free**, and if you do not decide on our service, you will not incur any costs. We offer **24 months warranty** for all completed repairs. We are available 24/7, also at weekends and on holidays. **Call us 24/7**: ±48 71 750 09 77 and receive immediate help.

## SPECIFICATIONS

| MANUFACTURER | BOSCH REXROTH                 |
|--------------|-------------------------------|
| MODEL        | KDS 1.1-050-300-W0-220        |
| CATEGORY     | Servoamplifiers and inverters |
| SERIES       | KDS Drive Modules             |